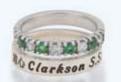

A ring from our Medieval collection makes for a discerning choice. With it's sober style and elegance, it can be worn for all occasions. Your school name can be inscribed around

L NB-190

L NB-194

L NB-191