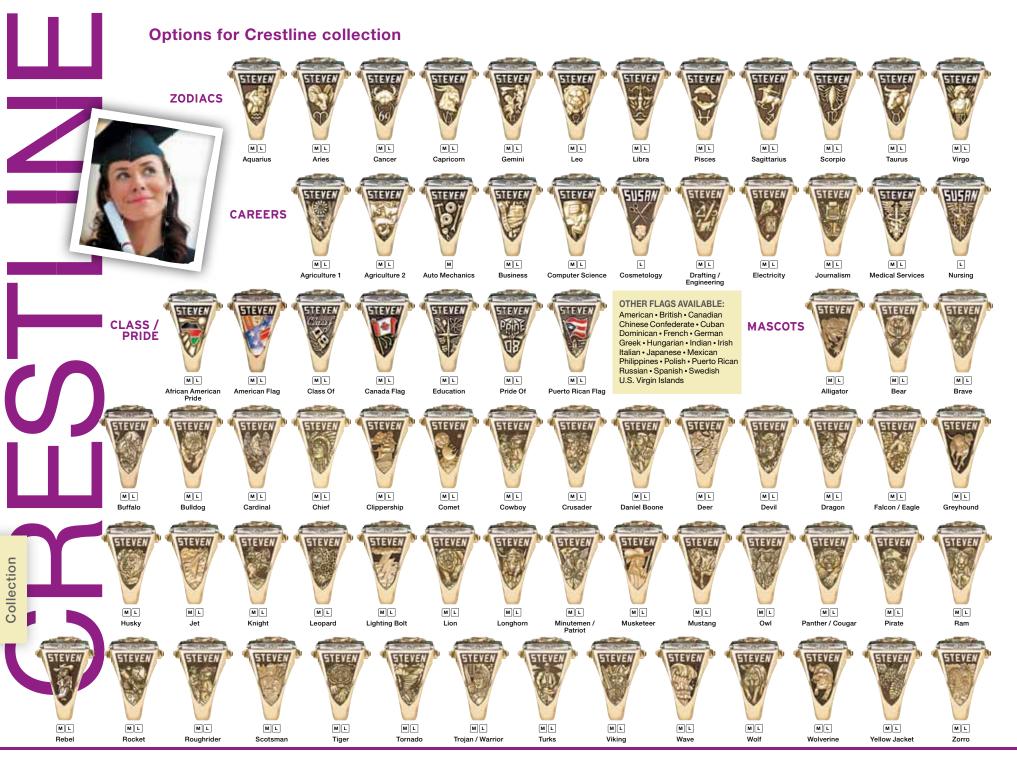

Our Crestline Series updates vintage-inspired styles with today's most popular metals. Offering a wide variety of side design options, expressing yourself is as easy as 1-2-3. Side One features your favourite activity and your first name, while Side Two displays a symbol of your special interest, your mascot name and your school colours. The top of the ring proudly displays your school letter crest and your graduation year.

The Crestline Series, for those who are distinctively different and proud of it.

## SIDE OPTIONS

Choose two activities, mascot, zodiac or other symbols of pride.

TOP OPTIONS

The Crestline Series offers a top option which truly accentuates the beauty of the Fireburst stone beneath. Choose either a single letter or double letter school crest.

Cavourite colour to enhance the beauty of

**Options for Crestline collection** 

**ACTIVITIES** 