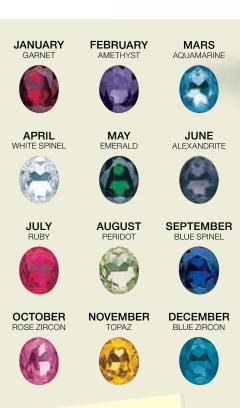

- STONES Your choices are almost limitless
- SCHOOL NAME School name and "High" or mascot name are spelled out around the stone (i.e., Crockett High or Crockett Cougars)
- PERSONAL SPACE Unlimited possibilities with one or two lines of personalization will make your ring yours and yours alone first and last name, year dates, mascot name, club name or activity, achievement level (i.e., All-State Team, Co-Captain, President)
- SIDE DESIGN With coordinating ribbon further personalize your ring by choosing your sports position, activity, or religious symbol
- O AN EXTRA PERSONAL STATEMENT Your name or your initials are engraved inside
- SHIELD Proudly display your graduation year date or jersey number choose from 00-99

# Environmentally friendly simulated birthstones

Our simulated birthstones are all lab created stones, with many sharing the same chemical properties as genuine stones. With the exception of diamonds, our stones are not mined and, as a result, are significantly more eco-friendly.