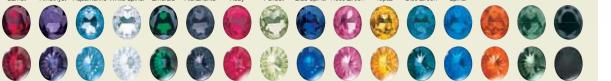

- STONES Your choices are almost limitless
- SCHOOL NAME School name and "High" or mascot name are spelled out around the stone (i.e., Crockett High or Crockett Cougars)
- PERSONAL SPACE Unlimited possibilities with one or two lines of personalization will make your ring yours and yours alone first and last name, year dates, mascot name, club name or activity, achievement level (i.e., All-State Team, Co-Captain, President)
- SIDE DESIGN With coordinating ribbon further personalize your ring by choosing your sports position, activity, or religious symbol
- O AN EXTRA PERSONAL STATEMENT Your name or your initials are engraved inside
- SHIELD Proudly display your graduation year date or jersey number choose from 00-99