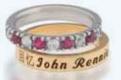

A ring from our Medieval collection makes for a discerning choice. With it's sober style and elegance, it can be worn for all occasions. Your school name can be inscribed around

L NB-190

L NB-194

L NB-191