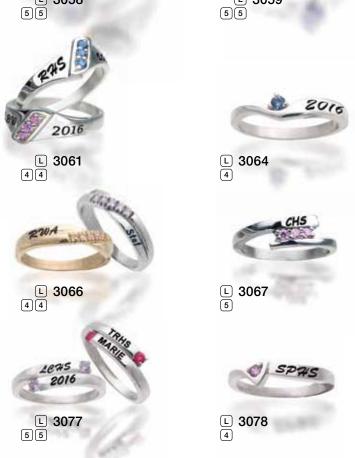

L 3018

L 3030

L 3051 •

7 Available with April white spinel only

L 3159

L 3160

**L** 3163

L 3164

L 3172

L 3177

L 3102

L 3118

L 3103

L 3170

L 3171

Available with 1 or 2 different stone colors

M L MODEL FOR MEN AND LADIES

L 3179

L 3182

ML 3184 • 55

M MODEL FOR MEN

L 3098

L 3181

7 Available with 1 or 2 different stone colors