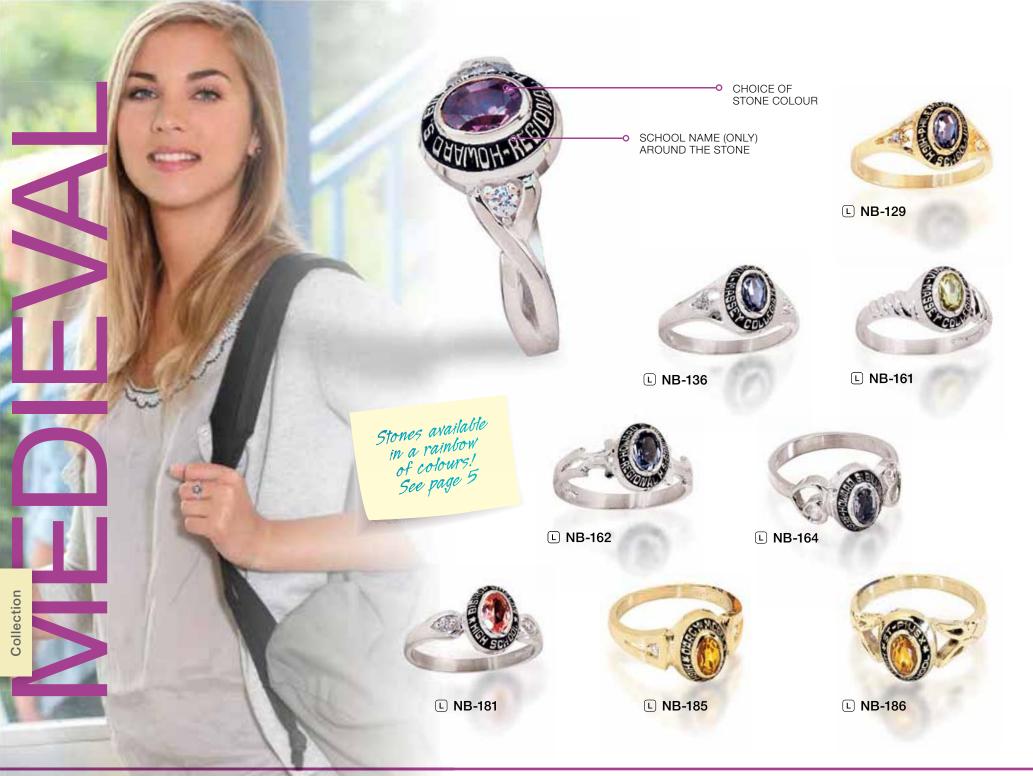

A ring from our Medieval collection makes for a discerning choice. With it's sober style and elegance, it can be worn for all occasions. Your school name can be inscribed around

L NB-190

L NB-194

L NB-191

- STONES Your choices are almost limitless
- SCHOOL NAME School name and "High" or mascot name are spelled out around the stone (i.e., Crockett High or Crockett Cougars)
- PERSONAL SPACE Unlimited possibilities with one or two lines of personalization will make your ring yours and yours alone first and last name, year dates, mascot name, club name or activity, achievement level (i.e., All-State Team, Co-Captain, President)
- SIDE DESIGN With coordinating ribbon further personalize your ring by choosing your sports position, activity, or religious symbol
- O AN EXTRA PERSONAL STATEMENT Your name or your initials are engraved inside
- SHIELD Proudly display your graduation year date or jersey number choose from 00-99