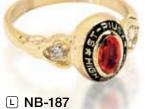

A ring from our Medieval collection makes for a discerning choice. With it's sober style and elegance, it can be worn for all occasions. Your school name can be inscribed around

L NB-190

L NB-194

L NB-191