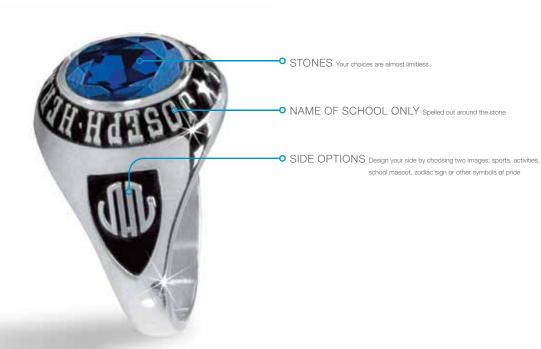

- STONES Your choices are almost limitless
- SCHOOL NAME School name and "High" or mascot name are spelled out around the stone (i.e., Crockett High or Crockett Cougars)
- PERSONAL SPACE Unlimited possibilities with one or two lines of personalization will make your ring yours and yours alone first and last name, year dates, mascot name, club name or activity, achievement level (i.e., All-State Team, Co-Captain, President)
- SIDE DESIGN With coordinating ribbon further personalize your ring by choosing your sports position, activity, or religious symbol
- O AN EXTRA PERSONAL STATEMENT Your name or your initials are engraved inside
- SHIELD Proudly display your graduation year date or jersey number choose from 00-99