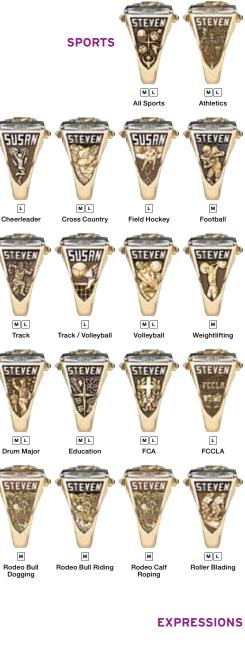

# **SPORTS**

Sky Diving

劉

**CHINESE SYMBOLS** 

## **PROFESSIONS**

**ACTIVITIES** 

ZODIACS

Pisces Feb 19 - Mar 20

\* Other flags available: Italian, Mexican, Dominican, Portuguese, Greek, French, Belgian, Irish.

**LETTERINGS** 

**SPORTS** 

Transportation

# **Options for Ultimate collection**

**SPORTS** 

**SPORTS** 

It's your individual accomplishments that set you apart.

You can choose two Ultimate Collection side designs or mix and match one Ultimate Collection side design with one original Designer side option.

# PERSONALIZED SPORTS INFO

Get even more personal and add your sports position and/or squad number plus the year to your activity side on select styles, at no extra charge.

With side options that include your mascot or personal expressions