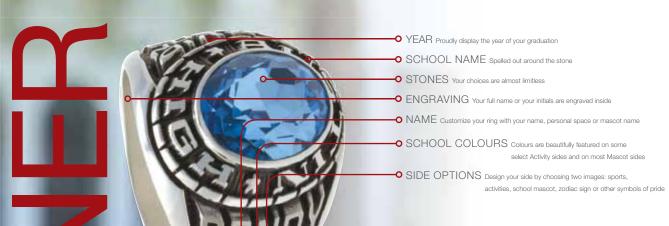

- STONES Your choices are almost limitless
- SCHOOL NAME School name and "High" or mascot name are spelled out around the stone (i.e., Crockett High or Crockett Cougars)
- PERSONAL SPACE Unlimited possibilities with one or two lines of personalization will make your ring yours and yours alone first and last name, year dates, mascot name, club name or activity, achievement level (i.e., All-State Team, Co-Captain, President)
- SIDE DESIGN With coordinating ribbon further personalize your ring by choosing your sports position, activity, or religious symbol
- O AN EXTRA PERSONAL STATEMENT Your name or your initials are engraved inside
- SHIELD Proudly display your graduation year date or jersey number choose from 00-99