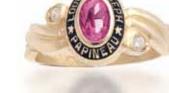

A ring from our Medieval collection makes for a discerning choice. With it's sober style and elegance, it can be worn for all occasions. Your school name can be inscribed around

L NB-190

L NB-194

L NB-191