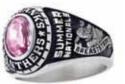

# **Options for Expression collection**

## **PROFESSIONS**

**ACTIVITIES** 

ZODIACS

Pisces Feb 19 - Mar 20

\* Other flags available: Italian, Mexican, Dominican, Portuguese, Greek, French, Belgian, Irish.

**LETTERINGS** 

**SPORTS** 

Transportation

- STONES Your choices are almost limitless
- SCHOOL NAME School name and "High" or mascot name are spelled out around the stone (i.e., Crockett High or Crockett Cougars)
- PERSONAL SPACE Unlimited possibilities with one or two lines of personalization will make your ring yours and yours alone first and last name, year dates, mascot name, club name or activity, achievement level (i.e., All-State Team, Co-Captain, President)
- SIDE DESIGN With coordinating ribbon further personalize your ring by choosing your sports position, activity, or religious symbol
- O AN EXTRA PERSONAL STATEMENT Your name or your initials are engraved inside
- SHIELD Proudly display your graduation year date or jersey number choose from 00-99