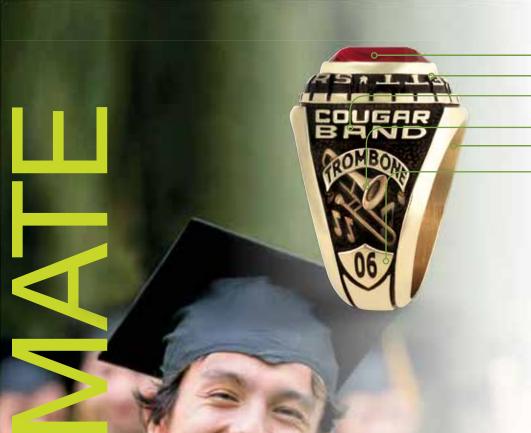

# Team player, yes! Generic participant, no way!

So, choose a class ring that tells the whole story. Tell the world that you are not just a member of the band, you play Trombone! With totaly personalized options, you can create a ring that proudly symbolizes your individuality and lets the world know who you are. The Ultimate Collection ring, your world expressed.