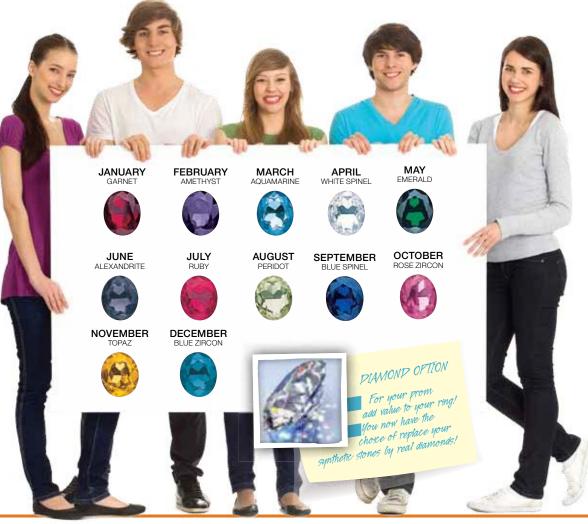

# **DIAMOND OPTION**

For your prom add value to your ring! You now have the choice of replacing your synthetic stones by real diamonds!

# Environmentally friendly simulated birthstones

Our simulated birthstones are all lab created stones, with many sharing the same chemical properties as genuine stones. With the exception of diamonds, our stones are not mined and, as a result, are significantly more eco-friendly.