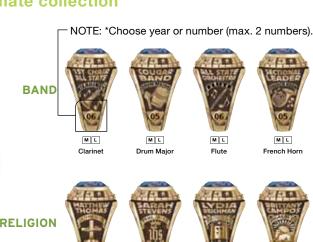

the Designer Series gives you a ring that is as individual as you are.

and activities like sports, careers, national flags, even your Zodiac sign,

NOTE: \*Choose year or number (max. 2 numbers).

**Options for Designer collection** 

- STONES Your choices are almost limitless
- SCHOOL NAME School name and "High" or mascot name are spelled out around the stone (i.e., Crockett High or Crockett Cougars)
- PERSONAL SPACE Unlimited possibilities with one or two lines of personalization will make your ring yours and yours alone first and last name, year dates, mascot name, club name or activity, achievement level (i.e., All-State Team, Co-Captain, President)
- SIDE DESIGN With coordinating ribbon further personalize your ring by choosing your sports position, activity, or religious symbol
- O AN EXTRA PERSONAL STATEMENT Your name or your initials are engraved inside
- SHIELD Proudly display your graduation year date or jersey number choose from 00-99