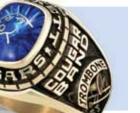

# Team player, yes! Generic participant, no way!

So, choose a class ring that tells the whole story. Tell the world that you are not just a member of the band, you play Trombone! With totaly personalized options, you can create a ring that proudly symbolizes your individuality and lets the world know who you are. The Ultimate Collection ring, your world expressed.