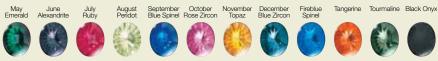

- STONES Your choices are almost limitless
- SCHOOL NAME School name and "High" or mascot name are spelled out around the stone (i.e., Crockett High or Crockett Cougars)
- PERSONAL SPACE Unlimited possibilities with one or two lines of personalization will make your ring yours and yours alone first and last name, year dates, mascot name, club name or activity, achievement level (i.e., All-State Team, Co-Captain, President)
- SIDE DESIGN With coordinating ribbon further personalize your ring by choosing your sports position, activity, or religious symbol
- O AN EXTRA PERSONAL STATEMENT Your name or your initials are engraved inside
- SHIELD Proudly display your graduation year date or jersey number choose from 00-99